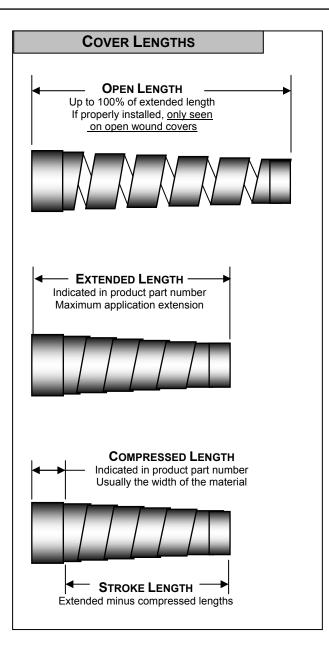

rect installation\*
- Incorrectly sized pilot & retainer

## **SAGGING**

- Incorrect installation\*
- Loose coils
- Too much debris on cover
- Incorrectly sized pilot & retainer
- Cover cut to length and is now too short
- Extended length exceeded and the coil overlap is less than a recommended 40%

## LOCKS AT COMPRESSED LENGTH

- Incorrect installation\*
- Debris in coils
- Incorrectly sized pilot & retainer

#### INCOMPLETE EXTENSION

- Incorrect installation\*
- Debris in coils
- Cover too long for application
- Incorrectly sized pilot & retainer
- \* Incorrect installation
  - Cover is allowed to expand suddenly in a violent, uncontrolled and unsafe manner
  - Closed wound cover is installed as an open wound cover or vice versa
  - 3. Product is manually adjusted after installation



# YOUR APPLICATION

If you have questions about the performance of a Centry Cover, gather the following information and call us:

• What are the numbers on the product label?

Centry Cover part number (CC-010-0100...) or Shop Order Number (990406...)

What is the application?

What is the direction of operation?
What are the operating conditions?
What are the operating contaminants?
What are the operating temperatures?
What are the operating speeds?
What is the operating frequency?
What is the operating pressure?
What are any other conditions?

- What is the outer diameter of the pilot?
- Is the large end of the cover traveling?
- Is the small end of the cover traveling?
- What is the inner diameter of the retainer?
- Is the cover's rotation impeded in any way?
- Is the cover attached to